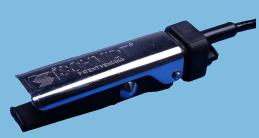

## G2E ELECTRIC DEADMAN

- Sealed internally to prevent contamination of electrical switch
- Internal strain relief on cord improves durability and life
- Large button for easy operation
- Can be arranged for left or right-handed use