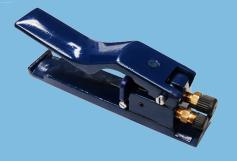

## **DEADMAN II**

- Wide port spacing provides easy twinline connection
- Non-bleeder style for safer operation

These controls are a superior design that perfectly balances comfort and safety. Made with only the highest quality materials and craftmanship, Schmidt offers an unbeatable combination of operator safety, unmatched performance and rugged dependability.

All Schmidt pneumatic deadman controls are non-bleeder style.

\* Never use bleeder style deadman on Schmidt equipment in order to avoid safety hazards \*

www.AxxiomMfg.com Phone: 800.231.2085 Fax: 888.600.3300