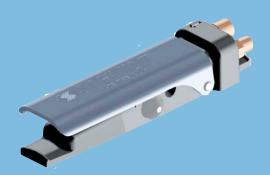

## **G2P PNEUMATIC DEADMAN**

- · Self cleaning design extends cartridge life
- Long lever requires minimal force to depress; reducing operator fatigue
- Internal porting designed to provide fast on/off response
- Large button for easy operation and configuration for left or right-handed use
- · Wide port spacing provides easy twinline connection